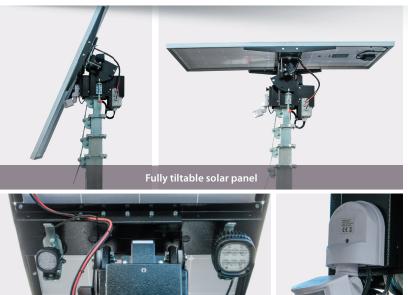

High efficiency & fully tiltable solar panel

Heavy duty, deep cycle battery

On/Off switch

Battery charge level indicator

Built in 230V mains charger c/w 13A plug & lead

Central lifting eye and front, side and rear fork pockets

### **Features**

1 x 40W + 1 x 15W fully adjustable 360° swivel & tilt LED lighting head complete with fully automatic PIR motion sensor

An MHM Dusk 'til Dawn Auto on/off sensor

5.5m vertical stainless steel manual mast