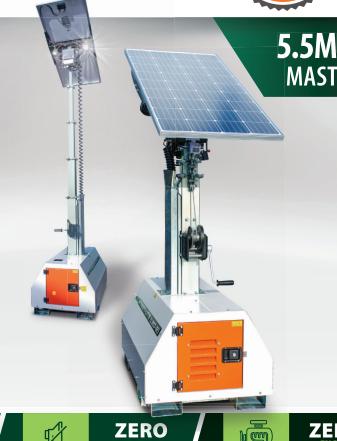

# STREET-LITE (LED-2)

Stand-alone, self-powered solar lighting tower

When looking for a portable, easy to manage solar lighting tower, look no further than our Street-Lite (LED-2).

Suitable for low level lighting applications only, such as car parks, walkways, steps or stairs.

### **Features**

1 x 40W + 1 x 15W fully adjustable 360° swivel & tilt LED lighting head complete with fully automatic PIR motion sensor

An MHM Dusk 'til Dawn Auto on/off sensor

5.5m vertical stainless steel manual mast

High efficiency & fully tiltable solar panel

Heavy duty, deep cycle battery

On/Off switch

Battery charge level indicator

Built in 230V mains charger c/w 13A plug & lead

Central lifting eye and front, side and rear fork pockets

# Specification

**Dimensions** (Storage mode, mast down & solar panel flat – "horizontal")

Length: 1500 mm Width: 760 mm Height: 2100 mm **Dimensions** (Operation mode, mast up & solar panel tilted) Width: 760 mm Height: 5500 mm Weight: 280 kg