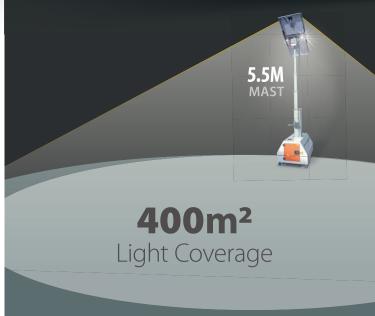

#### Lighting

| Light Coverage     | 400m <sup>2</sup>                                                                               |
|--------------------|-------------------------------------------------------------------------------------------------|
| Lighting<br>Head   | 1 x 15W LED on at all times<br>+ 1 x 40W LED turns on<br>when activated<br>by PIR motion sensor |
| Max Mast Height    | 5.5m                                                                                            |
| Mast Type          | Manual                                                                                          |
| Certified Wind Sta | ability 110kmh / 70mph                                                                          |