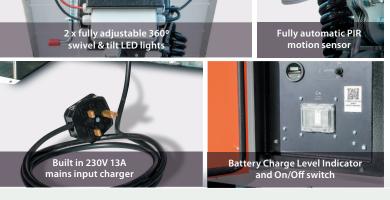

### **Features**

1 x 40W + 1 x 15W fully adjustable 360° swivel & tilt LED lighting head complete with fully automatic PIR motion sensor

An MHM Dusk 'til Dawn Auto on/off sensor

5.5m vertical stainless steel manual mast

High efficiency & fully tiltable solar panel

Heavy duty, deep cycle battery

On/Off switch

Battery charge level indicator

Built in 230V mains charger c/w 13A plug & lead

Central lifting eye and front, side and rear fork pockets

### Benefits

15W LED light on at all times at night & 40W LED light will automatically turn on and off when activity is near or far, saving power

Light will automatically turn on/off as per sunset and sunrise – when in Auto mode only